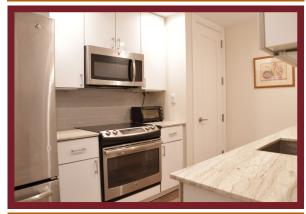

**Monthly Condo Fee:** \$778

Est. property tax and non-tax charges for \$1,520

the first year of ownership:

2016 Year Built:

Two level unit featuring Living Room, Dining Room, Kitchen, Half Bath, and a Coat Closet on the Main Level. The Kitchen has Granite Countertops and Stainless Steel Appliances.