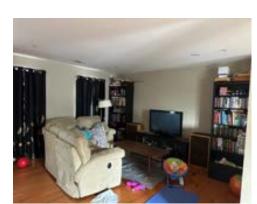

## **INTERIOR:**

- ☐ Floor Layout: Living/Dining, Kitchen, Three Bedrooms, Two and a half Baths.
- ☐ Open Living Space
- ☐ Large Walk-in Closet
- ☐ Central AC and Heating System
- Laundry upstairs

The main level features a generously sized kitchen with an island and dining area, along with a large living room and hardwood floorin throughout. Upstairs, you'll find all three bedrooms, two full baths, and a convenient washer/dryer. Ready for you to move in!