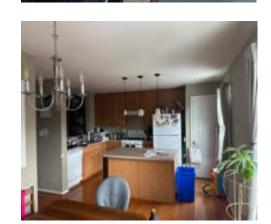

## **Interior View AMENITIES:**

- ☐ Fully equipped Kitchen
- ☐ Refrigerator
- Dishwasher
- ☐ Gas Range
- ☐ Kitchen Island
- □ Pantry
- ☐ Washer/Dryer

This well-maintained, move-in ready condo offers 3 bedrooms, 2 full baths, and 1 half bath across two bright, spacious levels.

The main level features a generously sized kitchen with an island and dining area, along with a large living room and hardwood floorin throughout. Upstairs, you'll find all three bedrooms, two full baths, and a convenient washer/dryer. Ready for you to move in!