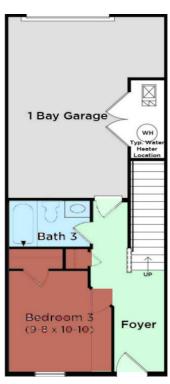

#### **INTERIOR:**

**Ground Level**: One Car Garage, Bedroom, Full

**Bathroom** 

**First Level:** *Living Room, Kitchen, & Dining w/* 

Powder Room

**Upper Level**: Two Bedrooms with 2 Full Baths,

Laundry Room (Washer/Dryer Hookups)

## **CLICK HERE FOR A MAP**

Ground Floor

Second Floor