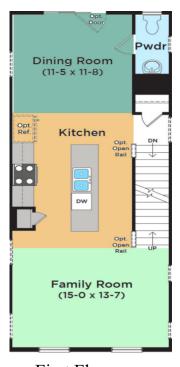

#### **INTERIOR:**

**Ground Level**: One Car Garage, Bedroom, Full

**Bathroom** 

**First Level:** *Living Room, Kitchen, & Dining w/* 

Powder Room

**Upper Level**: Two Bedrooms with 2 Full Baths,

Laundry Room (Washer/Dryer Hookups)

## **CLICK HERE FOR A MAP**

Ground Floor

Second Floor