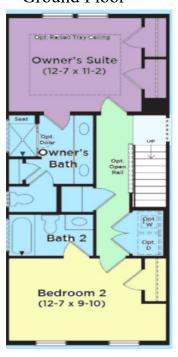

#### **INTERIOR:**

**Ground Level**: One Car Garage, Bedroom, Full

**Bathroom** 

**First Level:** *Living Room, Kitchen, & Dining w/* 

Powder Room

**Upper Level**: Two Bedrooms with 2 Full Baths,

Laundry Room (Washer/Dryer Hookups)

## **CLICK HERE FOR A MAP**

Ground Floor

Second Floor