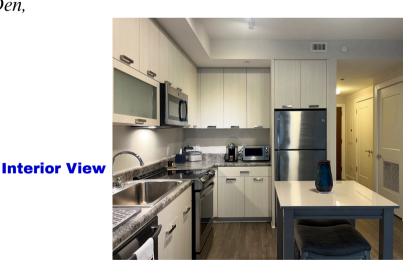

### **INTERIOR:**

Floor Layout: Living, Kitchen, 1 Bedroom, Den, 1 Bath, and Laundry Closet.

Open Living Space Separate Den Space Central AC and Heating System Balcony Space

### **AMENITIES:**

Fully equipped Kitchen Refrigerator w/ ice maker Dishwasher Gas Range Built-in microwave Garbage Disposal Washer/Dryer

Situated in Downtown Bethesda, this wonderful 1 Bedroom, 1 Bath with a den unit is located at The Cheval, a boutique building built in 2015. With a combined kitchen and living area, a balcony as well as countless amenities, do not miss the opportunity to call this home!