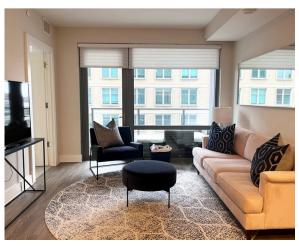

### **INTERIOR:**

Floor Layout: Living, Kitchen, 1 Bedroom, Den, 1 Bath, and Laundry Closet.

Open Living Space Separate Den Space Central AC and Heating System Balcony Space

### **AMENITIES:**

Fully equipped Kitchen Refrigerator w/ ice maker Dishwasher Gas Range Built-in microwave Garbage Disposal Washer/Dryer

Situated in Downtown Bethesda, this wonderful 1 Bedroom, 1 Bath with a den unit is located at The Cheval, a boutique building built in 2015. With a combined kitchen and living area, a balcony as well as countless amenities, do not miss the opportunity to call this home!