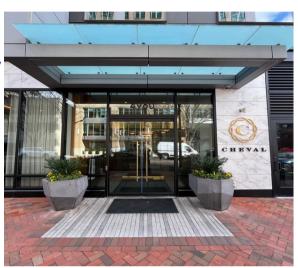

## **Cheval Bethesda**

4960 Fairmont Avenue Unit 804 Bethesda, MD 20814

MPDU UNIT TYPE: Condominium Price: \$192,999.00

Bedroom: 1

Bath: 1

Square Footage: 739 sq. ft.

**Exterior View** 

Earnest Money Deposit: \$1,930.00 Estimated property tax and non-tax charges for the first year of ownership: : \$1,813.00 per year