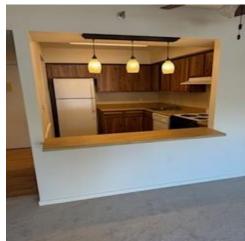

## **INTERIOR:**

- □ Floor Layout: 1bd 1<sup>1</sup>⁄<sub>2</sub> ba
- Den Den
- □ Large Walk-in Closet
- □ Central AC and Heating System
- □ Pre-wired Cable TV and Phone System

#### **AMENITIES:**

- □ Fully equipped Kitchen
- □ Refrigerator
- Dishwasher
- Electric Range
- □ Washer/Dryer

# <u>Please Contact: Bonnie Sweet</u> <u>240-888-6138</u>

Please provide your name, lender, pre-approval amount and MPDU Certificate Number or receipt code.

**Interior View** 

**Interior View**