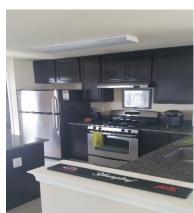

## **AMENITIES:**

- ☐ Fully equipped Kitchen
- ☐ Refrigerator w/ ice maker
- Dishwasher
- ☐ Electric Range
- ☐ Built-in microwave
- ☐ Garbage Disposal
- Washer/Dryer