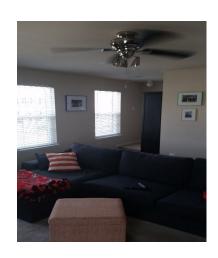

## **Clarksburg Village Phase 2**

**Interior View** 

22846 Arora Hills Dr. Clarksburg, Md. 209871

MPDU UNIT TYPE: Piggyback Townhouse

Price: \$217,723.00

Bedroom: 3
Bath: 2.5

**Square Footage:** 1435 *square feet* 

## **INTERIOR:**

- ☐ Floor Layout: Living/Dining, Kitchen, Three Bedrooms, Two and a half Baths, and Laundry Closet.
- ☐ Open Living Space
- ☐ Large Walk-in Closet
- ☐ Central AC and Heating System
- ☐ Pre-wired Cable TV and Phone System