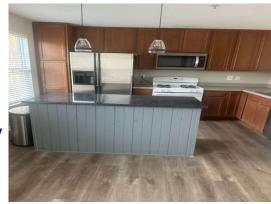

### AMENITIES:

- □ Fully equipped updated eat-in Kitchen
- □ Refrigerator w/ ice maker
- Dishwasher
- Electric Range
- Built-in microwave
- Garbage Disposal
- □ Washer/Dryer

## Brief Property Description Here

Welcome home to this beautifully updated 3-bedroom, 2.5bathroom home. Newly painted with LVP flooring throughout home. <u>Please Contact: Naomi Brown</u> (301) 379-9120 Naomi.Brown@LNF.Com

Please provide your name, lender, pre-approval amount and MPDU Cerrtificate Number to receive code.

**Interior View**