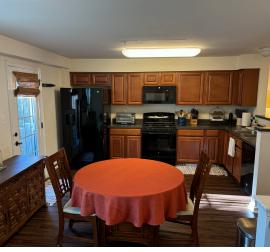

#### **INTERIOR:**

□ Floor Layout: *Living/Dining*, *Kitchen*, *Three Bedrooms*, *Two* and a half Baths, and Laundry Closet.

- Open Living Space
- □ Large Walk-in Closet
- □ Central AC and Heating System
- □ Pre-wired Cable TV and Phone System

### **AMENITIES:**

- □ Fully equipped Kitchen
- □ Refrigerator w/ ice maker
- Dishwasher
- □ Electric Range
- □ Built-in microwave
- Garbage Disposal
- □ Washer/Dryer

## **Brief Property Description Here**

Welcome home to this beautiful 3 bedroom 1.5 bath with spacious living room and open eat in kitchen with a cozy deck. Fenced in back yard. Schedule your appointment today!