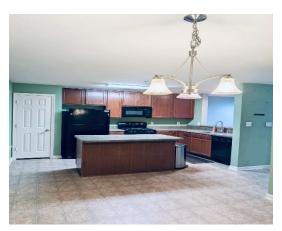

## **AMENITIES:**

- □ Fully equipped Kitchen
- □ Refrigerator w/ ice maker
- Dishwasher
- Gas Range
- Built-in microwave
- Garbage Disposal
- □ Washer/Dryer

Great property, built on 2015, located in the beautiful community of Clarksburg Village. 3B, 2 ½ bathrooms. Large closets, specious and open layout. Nice size kitchen, plenty cabinets and more. The perfect home to a great beginning and the first step to your dream home. Do not miss this opportunity. <u>Please Contact: Giovanka Moreno</u> <u>301-717-2765</u>

#### **Interior View**