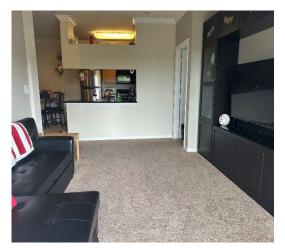

## **INTERIOR:**

□ Floor Layout: *Living/Dining, Kitchen, 2 Bedrooms, Two and* Baths, and Laundry Closet.

- Open Living Space
- □ Large Walk-in Closet
- Central AC and Heating System
- □ Pre-wired Cable TV and Phone System
- □ High Ceiling

## **AMENITIES:**

- Garage Included
- □ Fully equipped Kitchen
- □ Refrigerator
- Dishwasher
- Gas Range
- □ Built-in microwave
- Garbage Disposal
- □ Washer/Dryer

**Exterior View** 

**Interior View**