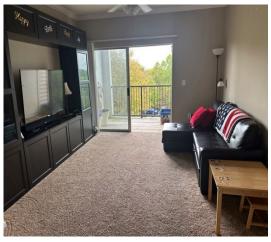

## **INTERIOR:**

□ Floor Layout: *Living/Dining, Kitchen, 2 Bedrooms, Two and* Baths, and Laundry Closet.

- Open Living Space
- □ Large Walk-in Closet
- Central AC and Heating System
- □ Pre-wired Cable TV and Phone System
- □ High Ceiling

## **AMENITIES:**

- Garage Included
- □ Fully equipped Kitchen
- □ Refrigerator
- Dishwasher
- Gas Range
- □ Built-in microwave
- Garbage Disposal
- □ Washer/Dryer

**Exterior View** 

**Interior View**