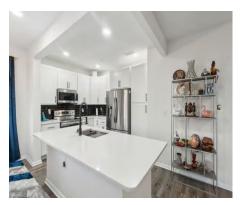

## AMENITIES:

- □ Fully equipped Kitchen
- □ Refrigerator w/ ice maker
- Dishwasher
- Electric Range
- □ Built-in microwave
- Garbage Disposal
- □ Washer/Dryer
- □ Secure front door

Totally redone 2 bedroom 2 bathroom condo in the heart of Boyds. New flooring, lighting, kitchen counters, stainless steel appliances. Community park and trails, pool right outside building. Minutes to Marc station, 270, and other routes south