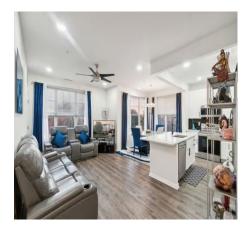

## **Interior View**

<u>Please Contact: Chris Sartwell</u> Real LIving At Home

10000 Falls Rd Suite 302, Potomac 301-642-0643 office 240-353-3164 cell chris.sartwell@rlahre.com

#### **INTERIOR:**

- Generation Floor Layout: Open Living Space
- Large Walk-in Closet
- Central AC and Heating System
- □ 2 bedrooms, 2 full baths

## AMENITIES:

- □ Fully equipped Kitchen
- □ Refrigerator w/ ice maker
- Dishwasher
- Electric Range
- □ Built-in microwave
- Garbage Disposal
- □ Washer/Dryer
- □ Secure front door

Totally redone 2 bedroom 2 bathroom condo in the heart of Boyds. New flooring, lighting, kitchen counters, stainless steel appliances. Community park and trails, pool right outside building. Minutes to Marc station, 270, and other routes south