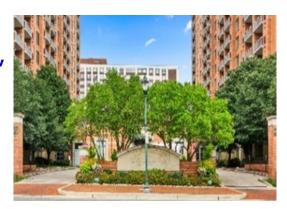

## **Gallery @ White Flint**

11710 Old Georgetown Road, Unit 126

Bethesda, MD 20852

MPDU UNIT TYPE: Highrise Condo Price: \$270,500.00

Bedroom: 1 Bath: 1

Square Footage: 788

Earnest Money Deposit: \$2,705.00 Exterior View

## **AMENITIES:**

- ☐ Fully equipped Kitchen with granite counters
- ☐ Refrigerator w/ ice maker
- Dishwasher
- ☐ Electric Range
- Built-in microwave
- ☐ Garbage Disposal

Brief Property Description: Spacious luxury condo steps from Metro Station and Pike & Rose Shopping and restaurants. This first-floor unit features high ceilings and large modern windows. The outdoor private patio overlooks the pool and courtyard landscaped gardens, with convenient access to all of the building's amenities including big screen TV room, billiards, club room, and large fitness center. Outdoor amenities include heated pool, BBQ grills, and playground. The unit includes a premium double wide underground parking space next to the elevators.