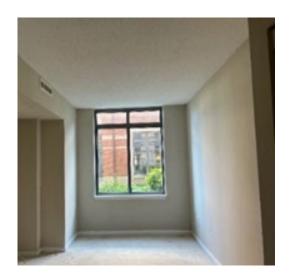

## **INTERIOR:**•

Floor Layout: Living/Dining, Kitchen, One bedroom and One full bath, and Laundry Closet with hookup.

- Open Living Space with extended high ceilings
- Large Walk-in Closet
- Central AC and Heating System
- Pre-wired Cable TV and Phone System
- · Luxurious condo amenities
- Open floor plan Interior View
- Premium Garage parking # 487 (next to elevator, seller parks 2 cars)

## **AMENITIES:**

- ☐ Fully equipped Kitchen with granite counters
- ☐ Refrigerator w/ ice maker
- Dishwasher
- ☐ Electric Range
- Built-in microwave
- ☐ Garbage Disposal

Brief Property Description: Spacious luxury condo steps from Metro Station and Pike & Rose Shopping and restaurants. This first-floor unit features high ceilings and large modern windows. The outdoor private patio overlooks the pool and courtyard landscaped gardens, with convenient access to all of the building's amenities including big screen TV room, billiards, club room, and large fitness center. Outdoor amenities include heated pool, BBQ grills, and playground. The unit includes a premium double wide underground parking space next to the elevators.