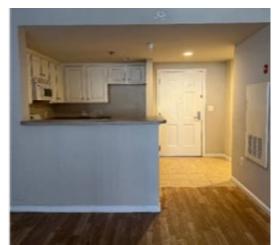

## **INTERIOR:**•

Floor Layout: Living/Dining, Kitchen, One bedroom and One full bath, and Laundry Closet with hookup.

- Open Living Space with extended high ceilings
- Large Walk-in Closet
- Central AC and Heating System
- Pre-wired Cable TV and Phone System
- · Luxurious condo amenities
- Open floor plan Interior View
- Premium Garage parking # 487 (next to elevator, seller parks 2 cars)

## **AMENITIES:**

- ☐ Fully equipped Kitchen with granite counters
- ☐ Refrigerator w/ ice maker
- Dishwasher
- ☐ Electric Range
- Built-in microwave
- ☐ Garbage Disposal

Brief Property Description: Spacious luxury condo steps from Metro Station and Pike & Rose Shopping and restaurants. This first-floor unit features high ceilings and large modern windows. The outdoor private patio overlooks the pool and courtyard landscaped gardens, with convenient access to all of the building's amenities including big screen TV room, billiards, club room, and large fitness center. Outdoor amenities include heated pool, BBQ grills, and playground. The unit includes a premium double wide underground parking space next to the elevators.