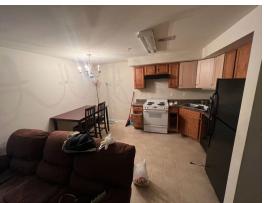

## **INTERIOR:**

- ☐ Floor Layout: *Living/Dining, Kitchen, Two Bedrooms & Two Full Baths, and Laundry Closet.*
- ☐ Open Living Space
- ☐ Large Walk-in Closet
- ☐ Central AC and Heating System

**Interior View** 

## **AMENITIES:**

- ☐ Refrigerator
- ☐ Dishwasher
- ☐ Electric Range
- ☐ Garbage Disposal
- ☐ Washer/Dryer

Piggyback townhome 2 bedroom, 2bath available immediately.

Please Contact: Ed Brady Showcase Real Estate, LLC 301-648-6000 Please provide your name, lender, pre-approval amount and MPDU Cerrtificate Number to receive code.