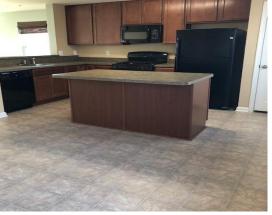

## **AMENITIES:**

- □ Fully equipped Kitchen with island
- □ Refrigerator
- □ Dishwasher
- Gas Range
- Built-in microwave
- Garbage Disposal
- □ Full Washer/Dryer bedroom level

Description: Bright and spacious townhouse style condo with 3 bedrooms and 2.5 baths. Open layout with dining room/kitchen combo. Close to shopping, paths and schools. Great location!

## CLICK HERE FOR A MAP

**Exterior View** 

**Interior View** 

OPEN HOUSE: Sun, February 18, 1-3 Tues, February 20, 5-7