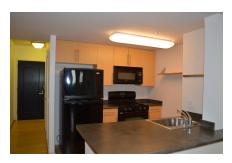

#### **Entry Level**

Entry hall with coat closet Kitchen Open living room Balcony 1 bedroom Full bathroom Stacked washer/dryer

Premier luxury building in downtown Bethesda. You can not ask for a better location. Metro, restaurants, shopping all a short distance from this full service building. 24 hr. front desk, roof deck, gym, club room.