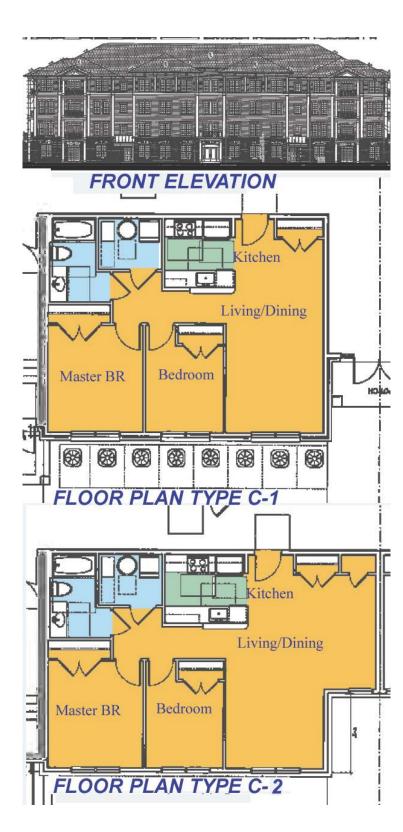

## **FOR A MAP CLICK HERE**

**MPDU UNIT TYPE:** Garden Condo Price: \$102,819

Bedrooms: 2 Baths: 1

939 sq. ft. Square Footage: Condo/HOA Fee: \$253.25 per

> month plus \$721.64 one-time capital contribution/setup fee

Front Foot Benefit Charge: \$500/year for 30

years

Down Payment/

**Closing Costs Estimate:** \$7,197 \$1,028 Good Faith Deposit:

**INTERIOR:** Two Bedrooms with One Full Bath: Living/Dining and Kitchen; Washer/Dryer Hookups

- ☐ Wall to Wall Carpeting in Living/Dining and **Bedrooms**
- ☐ Vinyl in Kitchen and Bathrooms
- ☐ Central AC and Heating System
- ☐ Pre-wired Cable TV and Phone System