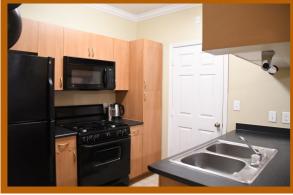

The Kitchen has Refrigerator, Gas Range, Dishwasher, Microwave and Tile floor.

Central Air and Heating System—Electric,
Hot Water Heater—gas.

Condo fee includes Trash removal, Snow removal, Pool, Gym, Master Insurance Policy, CAM, Management, Custodial Services Maintenance, and Reserve Funds.