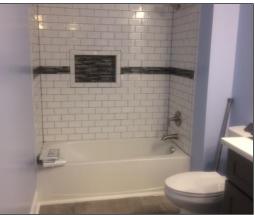

#### **INTERIOR:**

- Contemporary Layout: living/dining room, kitchen, bedroom, full bath, & laundry closet
- Large Walk-in Closet
- Central AC and Heating System
- Pre-wired Cable TV and Phone System