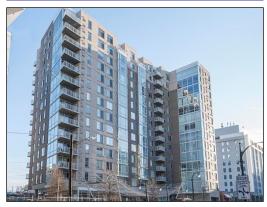

# THE CRESCENT

### 930 Wayne Ave #504 Silver Spring, MD 20910

**MPDU UNIT TYPE:** Condo Unit Price: \$207,103 **Bedrooms:** 1 **Baths:** 1 **Good Faith Deposit:** \$2,071 **Square Footage:** 645 square feet **Condo Fee:** \$293 per month\* Front Foot Benefit Charge: \$300 per year **Estimated Property Tax:** \$1,996 for first year \*Condo fee includes Landscaping, Maintenance of Common Areas, Management, Master Insurance Policy, Snow

#### **EXTERIOR:**

- Private Balcony
- Rich Architectural Details

WALK TO METRO from this wonderful luxury condominium unit and enjoy city living in vibrant Downtown Silver Spring with shops, restaurants, and entertainment. The unit has wall-to-wall carpet throughout, brand-new microwave and brand-new washer/dryer. Built in 2006, the building amenities include a fitness center and resident lounge. The most affordable price in Downtown Silver Spring!!!