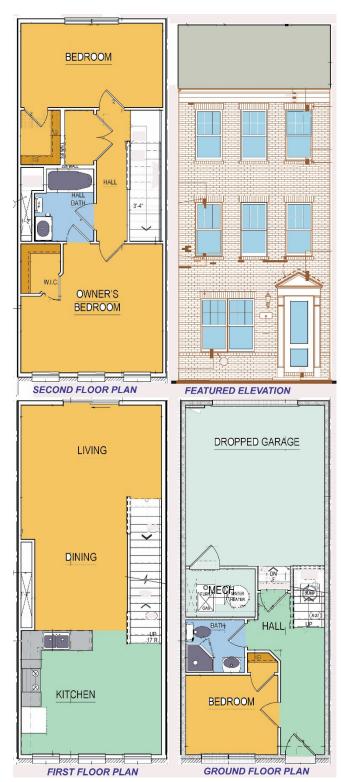

## **INTERIOR:**

Ground Floor Level: One-Car Garage, Hall, Bedroom and Full Bath First Floor Level: Living/Dining and Kitchen Second Floor Level: Two Bedrooms with One Full Bath; Washer/Dryer Hookups

- Wall to Wall Carpeting in Living/Dining and Bedrooms
- □ Vinyl in Kitchen and Bathrooms
- □ Central AC and Heating System
- □ Pre-wired Cable TV and Phone System

## **EXTERIOR:**

- □ Brick Architectural Details
- Professionally Managed and Maintained Common Areas

# CLICK HERE FOR A MAP

Note: Ground and First Floor Layout Varies per unit