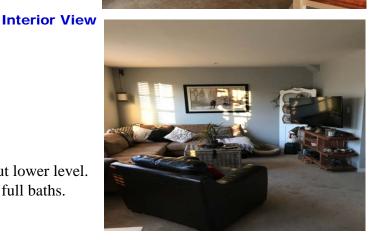

Description: Beautiful condo townhouse w/walk out lower level. Kitchen/living room area, three bedrooms and two full baths.