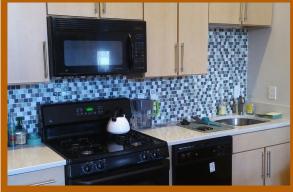

The Kitchen has Refrigerator, Gas Range,
Dishwasher and Microwave, tall kitchen cabinets,
Tile backsplash, and Silestone countertop.

Central Air—Electric, Heating System and Hot Water Heater—gas.

Condo fee includes Water, Sewer, Trash removal, Snow removal, Master Insurance Policy, CAM, Management, Custodial Services Maintenance and Reserve Funds