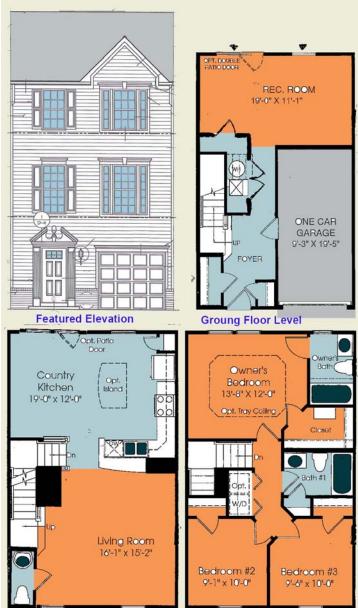

Three Level Town House

### **INTERIOR:**

Ground Floor Level: Rec. Room, Foyer, and One car Garage First Floor Level: Living Room, Dining and Powder Room Second Floor Level: Three Bedrooms with Two Full Baths, and Washer/Drver closet