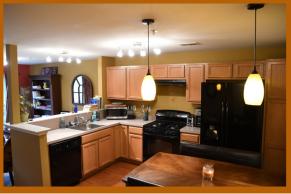

The Kitchen has Refrigerator, Gas Range, Dishwasher, Washer, and Dryer.

The home has two assigned parking spaces.

Central Air—electric, Heating System—natural gas, Hot Water Heater—natural gas.

The home is conveniently located close to shopping, public schools and parks.