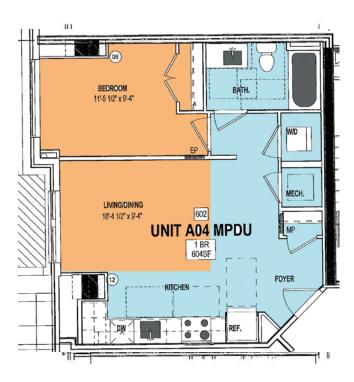

### **FOR A MAP CLICK HERE**

4960 Fairmont Avenue Bethesda, MD 20814

**MPDU UNIT TYPE:** High Rise Condo

Price: \$140,586

Bedrooms: 1 Baths: 1

Square Footage: 604 sq. ft.

Approx. \$423/month Condo/HOA Fee:

Down Payment /

**Closing Cost Estimate** \$9,138 Good Faith Deposit: \$1,401

**INTERIOR:** One Bedroom with One Full Bath; Living/Dining

and Kitchen; Washer/Dryer Hookups

☐ Carpeting in Bedroom and Living Areas

☐ Vinyl in Kitchen

#### **Exterior View**

Floor Plan